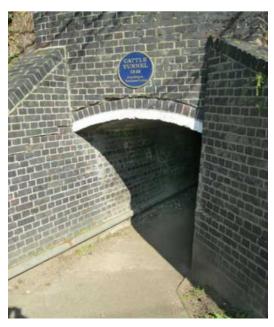

Turn left in Station Yard, keeping to the left to return to the Cattle Tunnel. Pass through the tunnel and turn right. Bear left along the grass track and left again along the path circling Needham Lake and Nature Reserve. Continue along the path till you see the footbridge. Turn left over the footbridge back to the Information Centre.

## Needham Market Cattle Tunnel