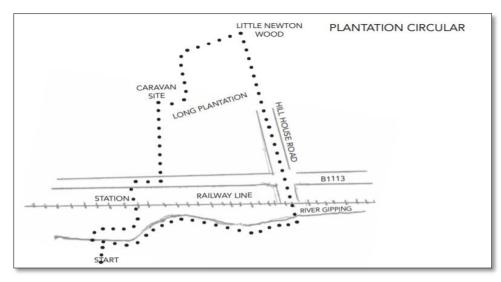

## Long Plantation Circular, Needham Market- 4 miles by Derek Magnall

Leave Needham Lake Information Centre and turn right along river path, River Gipping on your left, keeping close to the river. Ignore any paths going off to the right and the bridge and path joining from the left. Continue straight ahead River Gipping on your left. Take dirt path passing under road bridge, continue along path over footbridge passing Hawks Mill Lock. Continue straight ahead crossing over second footbridge.

Continue along path, river on your left until you meet footbridge crossing the River Gipping. Turn left over the footbridge, continue straight ahead passing Ravens Farm on your left. Continue along wide track. Continue straight ahead along narrow path to the left. Cross railway line carefully. Continue along road to main road B1113. Cross road and up Hill House Lane. Continue up passing houses on both sides. Continue straight ahead along wide concrete track, hedges on your left. Pass under pylons, hedges now both sides.

On reaching the end of the hedge turn left at footpath post opposite **Little Newton Wood**. Continue along the grass track, hedges on your left. Continue straight ahead, passing through hedge. Turn left through the passage fenced on both sides into caravan site. Continue through caravan site on the minor road to the bottom of the hill.

As the minor road starts climbing, turn right at the footpath sign. Continue crossing field to far right corner to hedges. Turn left and continue along enclosed path to meet road. Cross road and continue down The Causeway. Continue to main road, B1113. Turn right and cross at the pedestrian crossing. Turn right and continue to Station Yard.

Turn left in Station Yard, keeping to the left to return to the Cattle Tunnel. Pass through the tunnel and turn right. Bear left along the grass track and left again along the path circling Needham Lake and Nature Reserve. Continue along the path till you see the footbridge. Turn left over the footbridge back to the Information Centre.